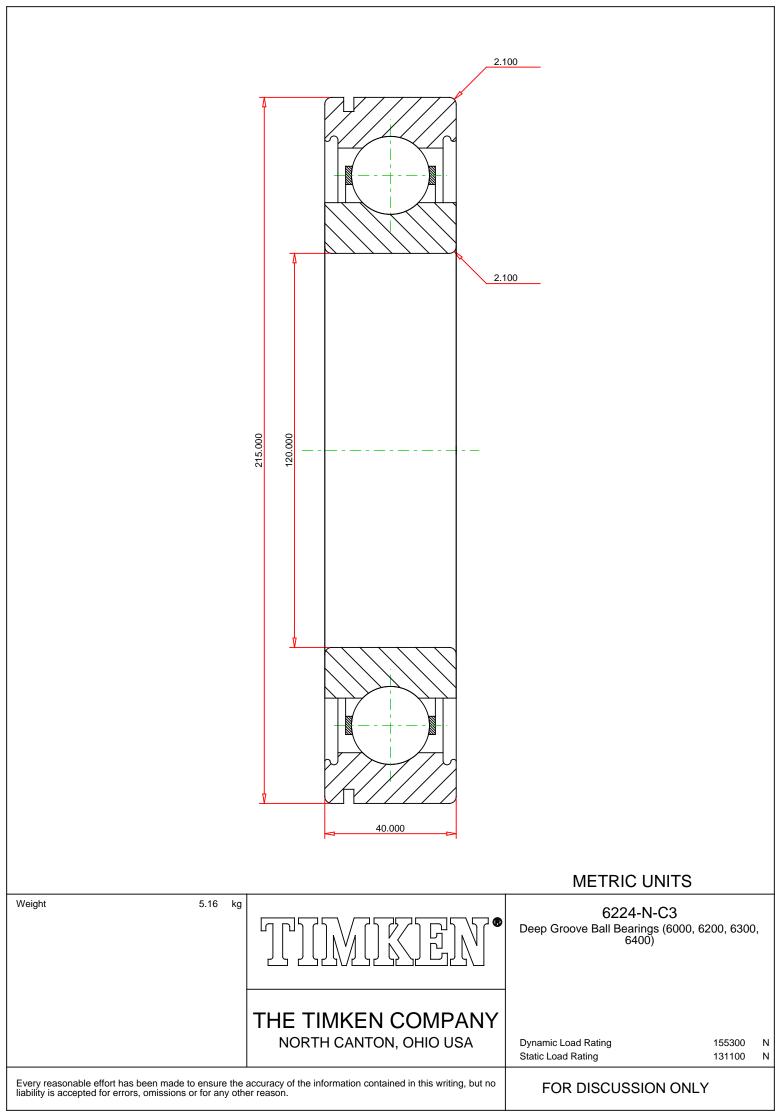

## Specifications | Dimensions | Basic Load Ratings | Factors

| Specifications – |              |               |  |  |
|------------------|--------------|---------------|--|--|
|                  | Cleaner      | <u></u>       |  |  |
|                  | Clearance    | C3            |  |  |
|                  | Bore Size d  | 120.000 mm    |  |  |
|                  | Features     | O.D. Groove   |  |  |
|                  | Bearing Type | Standard DGBB |  |  |
|                  | Weight       | 5.16 Кg       |  |  |

## Dimensions

215.000 mm

40.000 mm

|                      | Radius Rs min            | 2.100 mm |  |
|----------------------|--------------------------|----------|--|
| Basic Load Ratings – |                          |          |  |
|                      | Cr - Dynamic Load Rating | 155.3 kN |  |
|                      | COr - Static Load Rating | 131.1 kN |  |
| Factors              |                          |          |  |
|                      | Grease Reference Speed   | 4000 rpm |  |
|                      | Oil Reference Speed      | 5700 rpm |  |
|                      |                          |          |  |